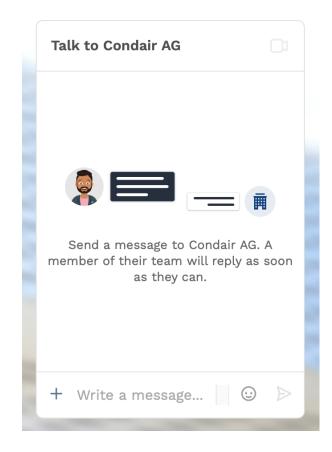

### **INSTANT MESSAGING**

- Direct communication channel to brand(s)
- Real-time on-line contact or asynchronous offline messages