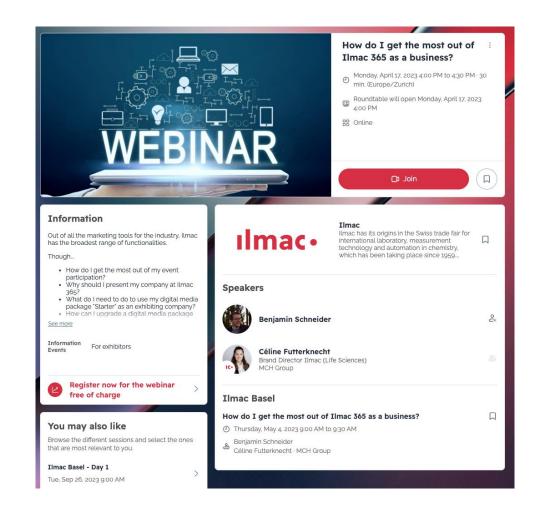

#### **ATTEND WEBINARS**

- Members can attend virtual events including livestreams, VOD, Q&A
- Possible to enable live engagement (polls, chat, questions)