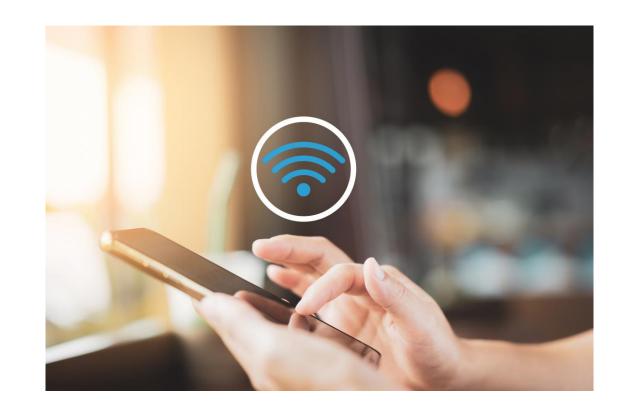

## WIFI SPONSORING

- Exclusive branding of free event WiFi
- Seen by every user connecting to onsite wifi network
- Inventory: 1 exhibitor per event
- Details must be discussed in the order case