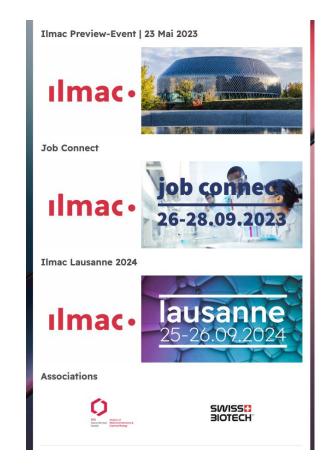

**Update your profile** 

Ilmac Preview-Event | 23 Mai 2023

CHF 3'990

#### Ilmac Preview Event

Join us in the exclusive ambience of the Novartis Pavilion on Tuesday, 23 May 2023, from 12:00 p.m. to 14:30 p.m. (presentation language: German) where you will receive all the information about the 2023 Ilmac industry event in person. All the players in charge of Ilmac at MCH Messe Basel will be at your disposal in person to answer your individual questions and speak about your requirements and wishes. You can also meet market participants and use the joint business lunch for a chat and plenty of networking. Following the Preview Event, you are more than welcome to end the afternoon with an exciting guided tour (approx. 30 minutes) of the Novartis Pavilion.